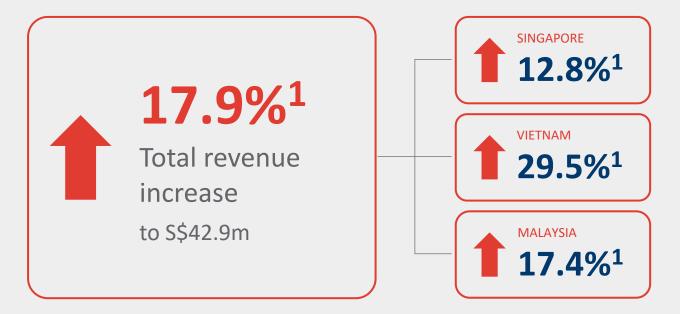

# First Half 2021 Results

#### **Solid Growth**



#### **Key Metrics**





### **Fast Facts**









## **Strong Engagement Market Share**<sup>4</sup>

For the six months ended June 30, 2021, PropertyGuru continued its Engagement Market Share leadership in Singapore, Vietnam, Malaysia and Thailand, while maintaining its position in Indonesia



**SINGAPORE** 

**81%** 

**5x** the closest peer



VIETNAM

**74%** 

**2.9x** the closest peer



MALAYSIA

**95**%

22x the closest peer



THAILAND

**61%** 

2.7x the closest peer



INDONESIA

**37**%

**0.7x** the closest peer

PropertyGuruGroup.com

<sup>(1)</sup> For the six months ended June 30, 202

<sup>(2)</sup> Based on "Priority Markets" means Singapore, Vietnam, Malaysia, Thailand and Indonesia.
(3) In Google Analytics data between January 2021 and June 2021.

<sup>(3)</sup> I