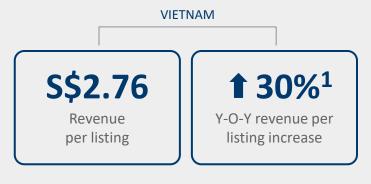

# First Half 2021 Results

#### **Solid Growth**



#### **Key Metrics**





### **Fast Facts**









## **Strong Engagement Market Share**<sup>4</sup>

For the six months ended June 30, 2021, PropertyGuru continued its Engagement Market Share leadership in Singapore, Vietnam, Malaysia and Thailand, while maintaining its position in Indonesia



**SINGAPORE** 

**81%** 

**5x** the closest peer



VIETNAM

**74%** 

**2.9x** the closest peer



MALAYSIA

**95**%

22x the closest peer



THAILAND

**61%** 

2.7x the closest peer



INDONESIA

**37**%

**0.7x** the closest peer

PropertyGuruGroup.com

<sup>(1)</sup> For the six months ended June 30, 202

<sup>(2)</sup> Based on "Priority Markets" means Singapore, Vietnam, Malaysia, Thailand and Indonesia.
(3) In Google Analytics data between January 2021 and June 2021.

<sup>(3)</sup> In Google Analytics data be