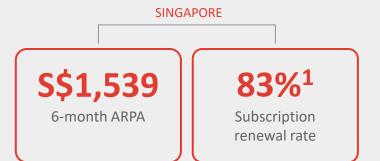

# First Half 2021 Results

#### **Solid Growth**



#### **Key Metrics**





### **Fast Facts**









## **Strong Engagement Market Share**<sup>4</sup>

For the six months ended June 30, 2021, PropertyGuru continued its Engagement Market Share leadership in Singapore, Vietnam, Malaysia and Thailand, while maintaining its position in Indonesia



**SINGAPORE** 

**81%** 

**5x** the closest peer



VIETNAM

**74%** 

**2.9x** the closest peer



MALAYSIA

**95**%

22x the closest peer



THAILAND

**61%** 

2.7x the closest peer



INDONESIA

**37**%

**0.7x** the closest peer

PropertyGuruGroup.com

<sup>(1)</sup> For the six months ended June 30, 202

<sup>(2)</sup> Based on "Priority Markets" means Singapore, Vietnam, Malaysia, Thailand and Indonesia.
(3) In Google Analytics data between January 2021 and June 2021.

<sup>(3)</sup> In Google Analytics data